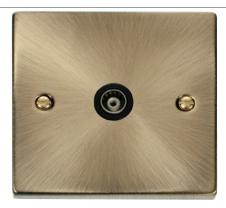

## **Technical Specification**

CLICK® ScolmoreGROUP

Product Code: VPAB158BK Description: Single Isolated Coaxial Outlet

Representative Image

## **General Information**

Dimensions 88mm (W) x 88mm (H) x 8mm (D)

Dimensions With Gasket 91mm (W) x 91mm (H) x 9mm (D)

Plate Design & Finish Victorian Antique Brass

Insert & Gasket Colour Black

Materials Front Plate: Stainless Steel

Insert: Urea

Earth Plate: Mild Steel Terminals: Brass Gasket: Nylon

Plate Fixing Centres 60.3mm

Isolated Yes Shielded No

Ingress Protection IP20

Warranty 10 Years, 1 Year Electronics